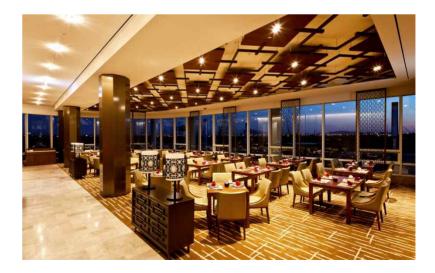

## 竹林 (Chinese Restaurant) 竹林

|                |                                                          | Remark        |
|----------------|----------------------------------------------------------|---------------|
| Operation Hour | Lunch                                                    | 12:00 ~ 14:30 |
| operation ried | Dinner                                                   | 18:00 ~ 21:30 |
| Tel.           | 031. 927. 7666                                           |               |
| Capacity       | Capacity 507.59m <sup>2</sup> / 128 Seats (PDR included) |               |
| Location       | Location 1F                                              |               |