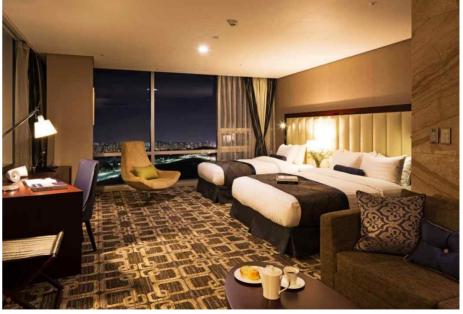

### Room Information

[KRW, V.A.T & SVC charge included]

| D T            | 9                              | Standard |         | S               | uite               |                     | Top Suite       |                       |
|----------------|--------------------------------|----------|---------|-----------------|--------------------|---------------------|-----------------|-----------------------|
| Room Type      | Superior                       | Family   | Deluxe  | Junior<br>Suite | Executive<br>Suite | Ambassador<br>Suite | Korean<br>Suite | Presidential<br>Suite |
| m²             | 30.2 m²                        | 30.2 m²  | 36.8m²  | 46.2m²          | 55.6m²             | 60.2 m²             | 73.5m²          | 115.8m²               |
| Unit           | 116 135<br>(Dou (Twin)<br>ble) | 60       | 32      | 16              | 4 11               | 1                   | 1               | 1                     |
| Floor          | 4F~20F                         | 4F~19F   | 4F~19F  | 4F~19F          | 4F~18F             | 19F                 | 20F             | 19F                   |
| Rack Rate(KRW) | 435,600                        | 544,500  | 544,500 | 665,500         | 786,500            | 968,000             | 1,210,000       | 6,050,000             |

#### Business Center

- Operation Hour : 24 Hours
- Location : 1F
- Tel. : 031. 927. 7636
- Copy, Printing, Fax, Internet, Coating, Binding

Superior Double

Family Twin

Deluxe Twin

Superior Twin