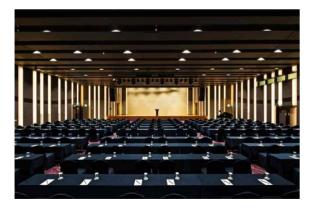

# Meeting & Banquet

[Seats]

| Turno          |         | Capacity          |         | Floor | Size   | Remark                                          |
|----------------|---------|-------------------|---------|-------|--------|-------------------------------------------------|
| Туре           | Banquet | <b>Class Room</b> | Theater | FIOOI | 5120   | Kellidik                                        |
| Grand Ballroom | 520     | 510               | 1,000   | 2F    | 721 m² | * WEDDING<br>I - Shape: 360<br>Round Shape: 380 |
| Iris           | 200     | 234               | 500     | 1F    | 378m²  | Junior Ballroom                                 |
| Lily           | 30      | 36                | 50      | 1F    | 58m²   |                                                 |
| Calla          | 30      | 33                | 50      | 1F    | 58m²   | Meeting Room                                    |
| Daisy          | 30      | 33                | 50      | 1F    | 58m²   |                                                 |

Grand Ballroom

Lily, Calla, Daisy (Meeting Room)

Iris (Junior Ballroom)