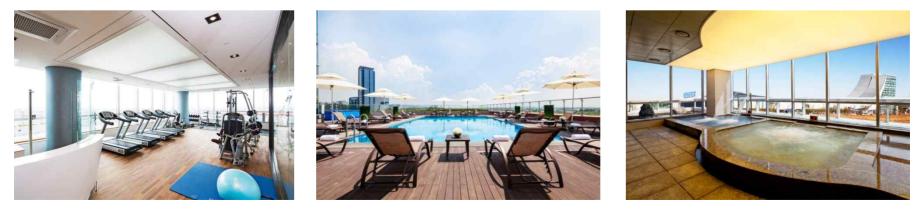

## Sauna & Fitness

|       | Location | Operation Hour                                   | Remark                                                                                                          |
|-------|----------|--------------------------------------------------|-----------------------------------------------------------------------------------------------------------------|
| Gym   | 3F       | 07:00~21:00                                      | All kinds of sports equipments<br>Body fat analyzer<br>Automatic blood pressure check<br>Automatic extensometer |
| Pool  | 3F       | * Summer Only<br>* Non-peak season (10:00~18:00) | In-House guest – Free of Charge<br>Parasol / Sunbed / Kickboard : Chargeable<br>In-House guest fare             |
| 1001  |          | * Peak season (09:00~21:00)                      | Adult : KRW 20,000 / Children : KRW 15,000                                                                      |
| Sauna | 3F       | 07:00~21:00                                      | Adult : KRW 22,000 / Children : KRW 15,400<br>In-House guest – 50% Discount Applied                             |