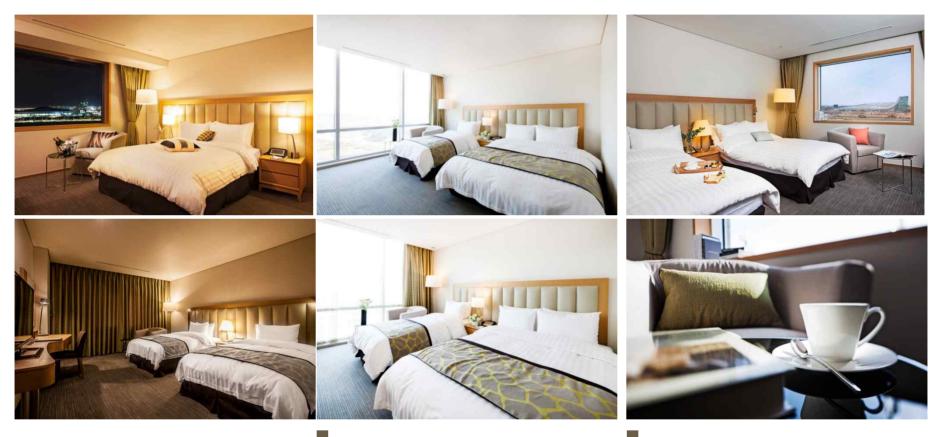

### Room Information

[KRW, V.A.T & SVC charge included]

| D T            | 9                              | Standard |         | S               | uite               |                     | Top Suite       |                       |
|----------------|--------------------------------|----------|---------|-----------------|--------------------|---------------------|-----------------|-----------------------|
| Room Type      | Superior                       | Family   | Deluxe  | Junior<br>Suite | Executive<br>Suite | Ambassador<br>Suite | Korean<br>Suite | Presidential<br>Suite |
| m²             | 30.2 m²                        | 30.2 m²  | 36.8m²  | 46.2m²          | 55.6m²             | 60.2 m²             | 73.5m²          | 115.8m²               |
| Unit           | 116 135<br>(Dou (Twin)<br>ble) | 60       | 32      | 16              | 4 11               | 1                   | 1               | 1                     |
| Floor          | 4F~20F                         | 4F~19F   | 4F~19F  | 4F~19F          | 4F~18F             | 19F                 | 20F             | 19F                   |
| Rack Rate(KRW) | 435,600                        | 544,500  | 544,500 | 665,500         | 786,500            | 968,000             | 1,210,000       | 6,050,000             |

#### Business Center

- Operation Hour : 24 Hours
- Location : 1F
- Tel. : 031. 927. 7636
- Copy, Printing, Fax, Internet, Coating, Binding

Superior Double

Family Twin

Deluxe Twin

Superior Twin