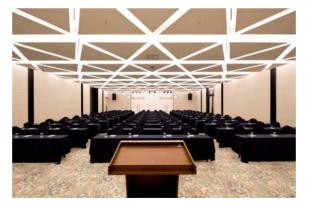

# Meeting & Banquet

[Seats]

| Turno          |         | Capacity          |         | Floor | Size   | Remark                                          |
|----------------|---------|-------------------|---------|-------|--------|-------------------------------------------------|
| Туре           | Banquet | <b>Class Room</b> | Theater | FIOOI | 5120   | Kellidik                                        |
| Grand Ballroom | 520     | 510               | 1,000   | 2F    | 721 m² | * WEDDING<br>I - Shape: 360<br>Round Shape: 380 |
| Iris           | 200     | 234               | 500     | 1F    | 378m²  | Junior Ballroom                                 |
| Lily           | 30      | 36                | 50      | 1F    | 58m²   |                                                 |
| Calla          | 30      | 33                | 50      | 1F    | 58m²   | Meeting Room                                    |
| Daisy          | 30      | 33                | 50      | 1F    | 58m²   |                                                 |

Grand Ballroom

Lily, Calla, Daisy (Meeting Room)

Iris (Junior Ballroom)