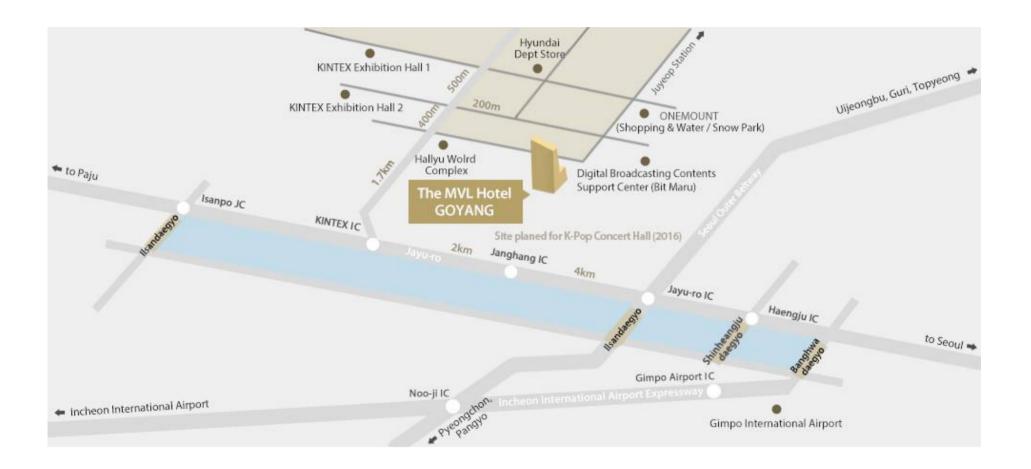

## Hotel Introduction

| 구분                      |                                                                                                                                                           | 내용                                                                                    | 비고                                                          |
|-------------------------|-----------------------------------------------------------------------------------------------------------------------------------------------------------|---------------------------------------------------------------------------------------|-------------------------------------------------------------|
| Name                    | The MVL Hotel GOYANG                                                                                                                                      |                                                                                       |                                                             |
| Address                 | 20 Taegeuk-Ro, Ilsan<br>Gyeonggi-Do, 10394                                                                                                                | dong-Gu, Goyang-Si,<br>, KOREA                                                        |                                                             |
| Homepage                | http://www.mvlhotel.c                                                                                                                                     | om/goyang                                                                             |                                                             |
| Parking Lot             | 328 (B4~B1)                                                                                                                                               |                                                                                       |                                                             |
| Telephone               | 031.927.7700                                                                                                                                              |                                                                                       |                                                             |
| Scale                   | B4~B1, 1F~20F                                                                                                                                             |                                                                                       |                                                             |
| Rooms                   | 377                                                                                                                                                       |                                                                                       |                                                             |
| Restaurant              | <ul> <li>IL Lago</li> <li>Deli</li> <li>Cucina M</li> <li>竹林(Zhulin)</li> <li>Room Service</li> </ul>                                                     | Lobby Lounge & Bar<br>Bakery & Wine<br>Buffet Restaurant<br>Chinese Restaurant        |                                                             |
| Banquet Hall            | <ul> <li>Grand Ballroom</li> <li>Iris</li> <li>Lily</li> <li>Calla</li> <li>Daisy</li> </ul>                                                              | 520 seats<br>200 seats<br>30 seats<br>30 seats<br>30 seats                            |                                                             |
| Facilities              | <ul> <li>Sauna</li> <li>Gym</li> <li>Pool (Outside)</li> <li>Business Center</li> </ul>                                                                   |                                                                                       |                                                             |
| Destination<br>Distance | <ul> <li>KIMPO Airport</li> <li>INCHOEN Airport</li> <li>Seoul Train Station</li> <li>KINTEX</li> <li>Subway (Juyeop)</li> <li>Subway (Daehwa)</li> </ul> | 15 Km 25min<br>50 Km 45min<br>30 Km 40min<br>1 Km 10min<br>1.5 Km 15min<br>2 Km 20min | By car<br>By car<br>By car<br>By walk<br>By walk<br>By walk |

### Directions

How to Get to The MVL Hotel GOYANG from Incheon International Airport

THE MVLHOTEL GOYANG