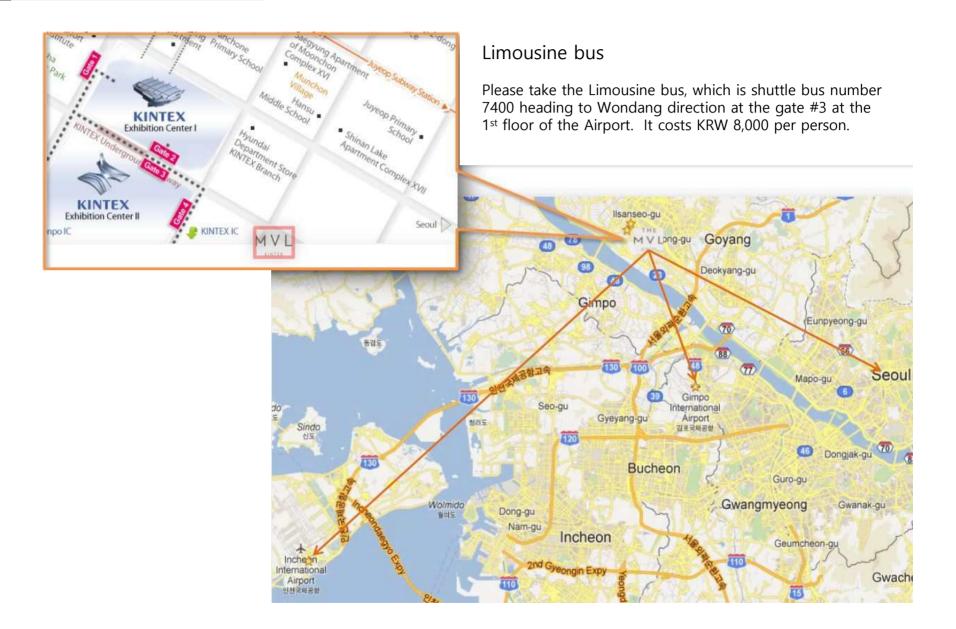

### Directions

How to Get to The MVL Hotel GOYANG from Incheon International Airport

THE MVLHOTEL GOYANG