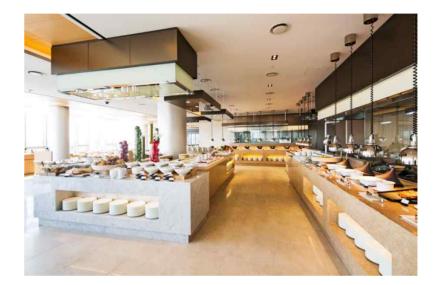

## Restaurant

Cucina M (Buffet)

|                | Remark                                                                             |  |
|----------------|------------------------------------------------------------------------------------|--|
|                | Breakfast 06:30 ~ 09:30                                                            |  |
| Operation Hour | Lunch 12:00 ~ 14:30                                                                |  |
| Operation nour | Dinner18:00 ~ 21:30* Saturday Dinner1st17:30 ~ 19:30(Double shift)2nd20:00 ~ 22:00 |  |
| Tel.           | 031. 927. 7788                                                                     |  |
| Capacity       | 787m² / 236 Seats (2 PDR included)                                                 |  |
| Location       | 2F                                                                                 |  |