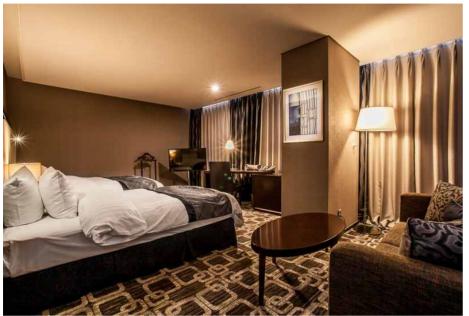

### Room Information

[KRW, V.A.T & SVC charge included]

| D T            | 9                              | Standard |         | S               | uite               |                     | Top Suite       |                       |
|----------------|--------------------------------|----------|---------|-----------------|--------------------|---------------------|-----------------|-----------------------|
| Room Type      | Superior                       | Family   | Deluxe  | Junior<br>Suite | Executive<br>Suite | Ambassador<br>Suite | Korean<br>Suite | Presidential<br>Suite |
| m²             | 30.2 m²                        | 30.2 m²  | 36.8m²  | 46.2m²          | 55.6m²             | 60.2 m²             | 73.5m²          | 115.8m²               |
| Unit           | 116 135<br>(Dou (Twin)<br>ble) | 60       | 32      | 16              | 4 11               | 1                   | 1               | 1                     |
| Floor          | 4F~20F                         | 4F~19F   | 4F~19F  | 4F~19F          | 4F~18F             | 19F                 | 20F             | 19F                   |
| Rack Rate(KRW) | 435,600                        | 544,500  | 544,500 | 665,500         | 786,500            | 968,000             | 1,210,000       | 6,050,000             |

## Junior Suite

### Executive Suite